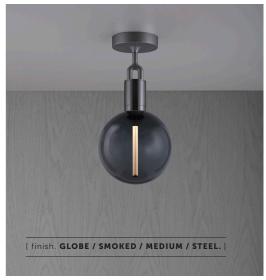

# FORKED CEILING / GLOBE

[ type. CEILING LIGHT. ]

[ detail. FORKED. ]

[ process. ROUGH-CAST. ]

[ region. NORTH AMERICA. ]

A ceiling light made from cast and machined metal, featuring our signature diamond-cut linear knurl pattern and fork detailing, refined by hand. It comes with a handblown glass globe.

跚

[ size. **MEDIUM.**]

[ info. MEASUREMENTS.]

#### [ info. FINISH & SKU NUMBERS.]

| [ finish. ]        | [ SKU. ]   |
|--------------------|------------|
| Steel / Opal       | NFC-843215 |
| Brass / Opal       | NFC-823205 |
| Gun Metal / Opal   | NFC-873225 |
| Steel / Smoked     | NFC-853234 |
| Brass / Smoked     | NFC-823207 |
| Gun Metal / Smoked | NFC-883234 |
|                    |            |