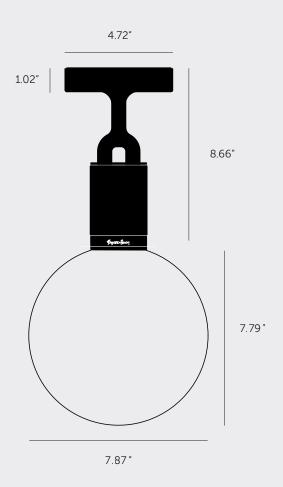

跚

[ size. **MEDIUM.**]

[ info. MEASUREMENTS.]

[ size. LARGE.]

[ info. MEASUREMENTS.]