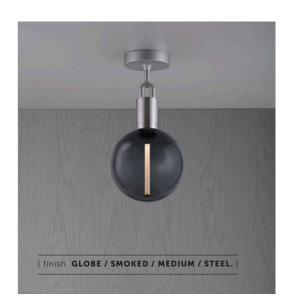

# FORKED CEILING / GLOBE

[ type. CEILING LIGHT. ]

[ detail. FORKED. ]

[ process. ROUGH-CAST. ]

[ region. NORTH AMERICA. ]

A ceiling light made from cast and machined metal, featuring our signature diamond-cut linear knurl pattern and fork detailing, refined by hand. It comes with a handblown glass globe.

跚

[ size. **MEDIUM.**]

[ info. MEASUREMENTS.]

#### [ info. FINISH & SKU NUMBERS.]

| [ finish. ]        | [ SKU. ]   |
|--------------------|------------|
| Steel / Opal       | NFC-843215 |
| Brass / Opal       | NFC-823205 |
| Gun Metal / Opal   | NFC-873225 |
| Steel / Smoked     | NFC-853234 |
| Brass / Smoked     | NFC-823207 |
| Gun Metal / Smoked | NFC-883234 |
|                    |            |