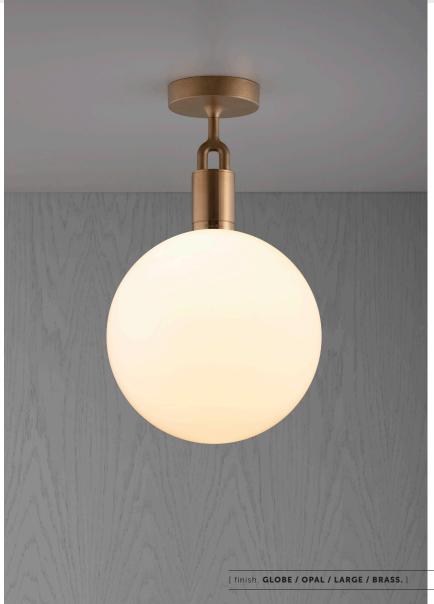

# FORKED CEILING / GLOBE

[ type. CEILING LIGHT. ]

[ detail. FORKED. ]

[ process. ROUGH-CAST. ]

[ region. NORTH AMERICA. ]

A ceiling light made from cast and machined metal, featuring our signature diamond-cut linear knurl pattern and fork detailing, refined by hand. It comes with a handblown glass globe.

[ size. LARGE.]

[ info. MEASUREMENTS.]

#### [ info. FINISH & SKU NUMBERS.]

| [ finish. ]        | [ SKU. ]   |
|--------------------|------------|
| Steel / Opal       | NFC-843216 |
| Brass / Opal       | NFC-823206 |
| Gun Metal / Opal   | NFC-873226 |
| Steel / Smoked     | NFC-853235 |
| Brass / Smoked     | NFC-493208 |
| Gun Metal / Smoked | NFC-883235 |
|                    |            |