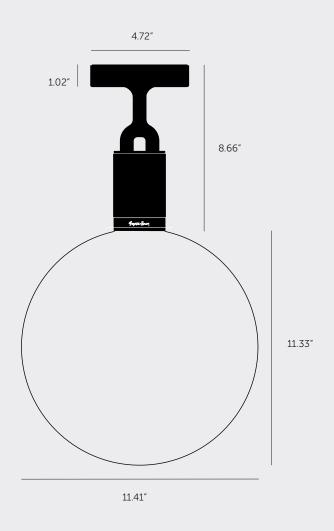

5 |
| Gun Metal / Opal   | NFC-873225 |
| Steel / Smoked     | NFC-853234 |
| Brass / Smoked     | NFC-823207 |
| Gun Metal / Smoked | NFC-883234 |
|                    |            |

## [ info. CARE INSTRUCTIONS. ]

Wipe with damp cloth with no loose hairs, avoid using any chemicals. All finishes are prone to ageing.

#### [ please. NOTE. ]

DISCLAIMER: Always consult a trade professional when installing this light. Buster + Punch is not responsible for the usage or feasibility of installation requirements. This product is not suitable for damp or wet environments.

[ size. LARGE.]

[ info. MEASUREMENTS.]

# [ info. SPECIFICATIONS. ]

Ceiling light

1x solid metal lamp holder

E26 / 110-120 VAC / 60HZ

Max 7W

Bulb included

cULus Listed SBLED

1x hand-blown glass globe

E26 compatible



#### [ info. FINISH & SKU NUMBERS.]

| [ finish. ]        | [ SKU. ]   |
|--------------------|------------|
| Steel / Opal       | NFC-843216 |
| Brass / Opal       | NFC-823206 |
| Gun Metal / Opal   | NFC-873226 |
| Steel / Smoked     | NFC-853235 |
| Brass / Smoked     | NFC-493208 |
| Gun Metal / Smoked | NFC-883235 |
|                    |            |

## [ info. CARE INSTRUCTIONS. ]

Wipe with damp cloth with no loose hairs, avoid using any chemicals. All finishes are prone to ageing.

#### [ please. NOTE. ]

DISCLAIMER: Always consult a trade professional when installing this light. Buster + Punch is not responsible for the usage or feasibility of installation requirements. This product is not suitable for damp or wet environments.